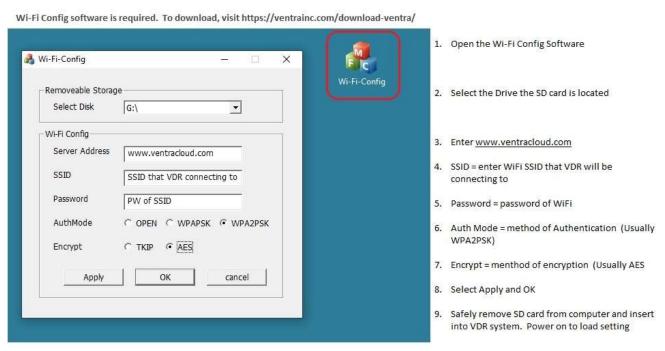

Link to download and install the WiFI config software on PC. <u>Must be programmed to SD card via this software https://ventrainc.com/wp-content/uploads/2020/03/Wi-Fi-Config.exe\_.zip</u>

The instructional picture to config the WiFi is shown below