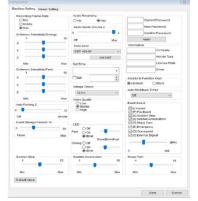

## Settings:

- To change settings, select the Gear Icon while SD card is loaded in the computer
- Change desired settings options and select Save to save new settings into SD card
- Safely eject the SD card from PC and insert into VDR-600. Power on VDR-600
- New settings will be loaded into VDR-600