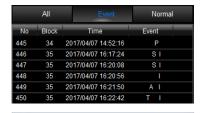

- Insert SD card into PC, Select the Drive SD card is located by clicking the OPEN folder SD card labeled (Blackbox)
- Select videos to view. Letters in the Event column represents different events