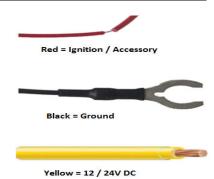

**Red** = Ignition / Accessory

Black = Ground

Yellow = 12V Constant Power

Connect power plug into VDR-600 (PWR Input)

- Clean windshield prior to install
- Mount VDR-600 in the mid section of the windshield