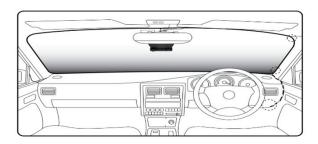

**Red** = Ignition / Accessory

Black = Ground

Yellow = 12V Constant Power

Connect power plug into VDR-600 (PWR Input)

- Clean windshield prior to install
- Mount VDR-600 in the mid section of the windshield