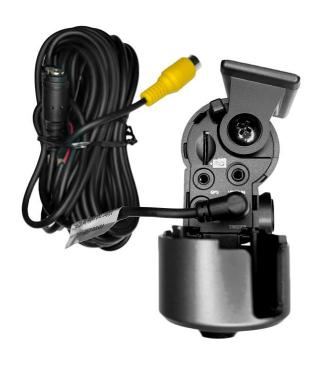

Connect the EX6-VOC earphone pin jack into the **TRIGGER** input on the VDR-600 camera. Make sure to connect it firmly

Connect a RCA male cable (not included) into the EX6-VOC RCA female connector, then connect the RCA cable into a LCD monitor