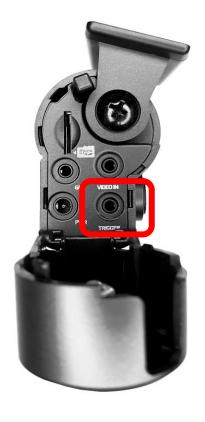

Connect the EX6-VOC earphone pin jack into the **TRIGGER** input on the VDR-600 camera. Make sure to connect it firmly

Connect a RCA male cable (not included) into the EX6-VOC RCA female connector, then connect the RCA cable into a LCD monitor