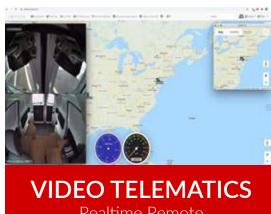

# **VENTRA CLOUD**

## REMOTE LIVE VIEW

Realtime Remote Viewing

VentraCloud Video TeleMatics service provides real-time live viewing, vehicle location and remote access/download of recording history.

Delivery Vans / Trucks

Semi / Flatbed