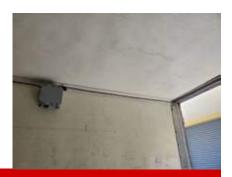

Ventra VDR-220 vehicle camera system is extremely versatile and can be deployed in a wide range of vehicles, trailers and assets.

Each VDR-220 system is equipped with 2 rugged miniature cameras that can be installed in the interior or exterior of a vehicle. The micro recorder can be concealed out of sight for additional security from tampering and theft.

## VDR-220

Ventra video solutions are ideal for any vehicle, equipment and asset in any industry.

The flexibility that VDR-220 offers allow the cameras to be placed anywhere, and record vital areas of importance

- Inside, Outside, Front or Rear
- Special application Enclosure, Racks
  - WiFi to Smartphone playback / download

Record forward-facing and rear of vehicle for accident and claims to mitigate risk / protect fleets