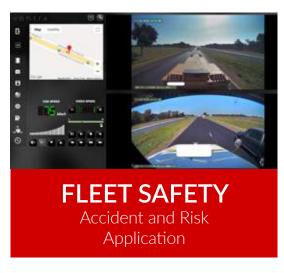

- Inside, Outside, Front or Rear
- Special application Enclosure, Racks
  - WiFi to Smartphone playback / download

Record forward-facing and rear of vehicle for accident and claims to mitigate risk / protect fleets