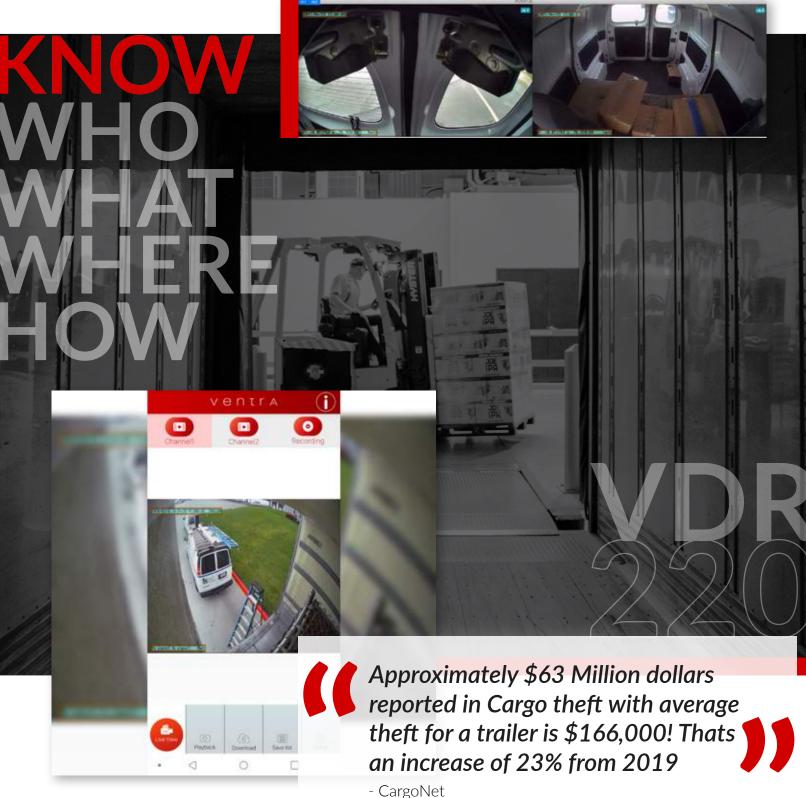

Ventra VDR-220 vehicle camera system is extremely versatile and can be deployed in a wide range of vehicles, trailers and assets.

Each VDR-220 system is equipped with 2 rugged miniature cameras that can be installed in the interior or exterior of a vehicle. The micro recorder can be concealed out of sight for additional security from tampering and theft.

## VDR-220

Ventra video solutions are ideal for any vehicle, equipment and asset in any industry.

The flexibility that VDR-220 offers allow the cameras to be placed anywhere, and record vital areas of importance

- Inside, Outside, Front or Rear
- Special application Enclosure, Racks
  - WiFi to Smartphone playback / download

Record forward-facing and rear of vehicle for accident and claims to mitigate risk / protect fleets

LOGISTICS
Visibility and Security
Application

Cameras inside trailer / reefer to monitor shipment, cargo condition and personnel access

#### **USE THE IOS OR ANDROID APP**

**C**onveniently connect directly to VDR via WiFi for quick video playback and download to smartphone.

CONTACT US (888) 418-3833 | INFO@VENTRAINC.COM