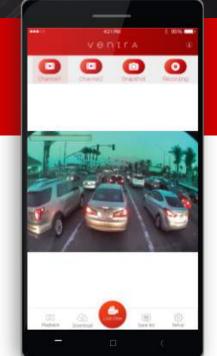

#### **USE THE IOS OR ANDROID APP**

**C**onveniently connect directly to VDR via WiFi for quick video playback and download to smartphone.

CONTACT US (888) 418-3833 | INFO@VENTRAINC.COM