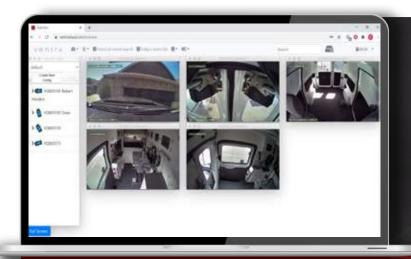

## REMOTE LIVE VIEW

Realtime Remote Viewing

VentraCloud Video TeleMatics service provides real-time live viewing, vehicle location and remote access/download of recording history.

Delivery Vans / Trucks

Semi / Flatbed

#### **COMPLETE PICTURE**

Flexible live view options to monitor single or multiple vehicles simultaneously