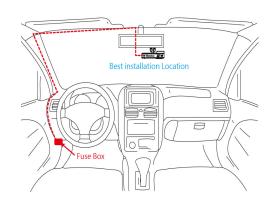

## **Quick Reference Guide**

Complete User Guide and PC Management software is included in the CD, can also be downloaded www.ventrainc.com/download

VDR-760 hardwired power cable requires 2 wire connection to vehicle's fuse panel

## Warning:

Install VDR-760 only when vehicle is safely parked and Powered OFF

Professional installation is highly recommended as VDR system is connected to vehicle fuse

Ventra Technology Inc. <u>www.ventrainc.com</u> <u>support@ventrainc.com</u> Ver. 05 19