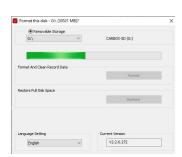

## IMPORTANT: SD card MUST be formatted in the VDR PC software PRIOR to install

1. Install the VDR760 / 220 PC Manager. Included in CD or download www.ventrainc.com/download

- 2. Insert SD card into Windows PC (VDR software only compatible with Windows OS)
- 3. Open the software and select **FORMAT** Icon (Pencil icon)
- 4. Select the drive the SD card is located from the drop down menu. Then select FORMAT
- 5. Press START to initiate the format process, once its done, <u>CLOSE</u> the 1<sup>st</sup> dialog box. The 2<sup>nd</sup> format process will auto start
- 6. When completed, close the format dialog box