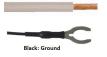

White = 12V Constant Power

Black = Ground

Connect the power cable from the VDR-760 to the extension cable white square plug

From the extension cable, connect the 2 wires to the vehicle fuse panel