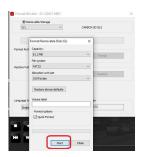

## IMPORTANT: SD card MUST be formatted in the VDR PC software PRIOR to install

1. Install the VDR760 / 220 PC Manager. Included in CD or download www.ventrainc.com/download

- 2. Insert SD card into Windows PC (VDR software only compatible with Windows OS)
- 3. Open the software and select **FORMAT** Icon (Pencil icon)
- 4. Select the drive the SD card is located from the drop down menu. Then select FORMAT
- 5. Press START to initiate the format process, once its done, <u>CLOSE</u> the 1<sup>st</sup> dialog box. The 2<sup>nd</sup> format process will auto start
- 6. When completed, close the format dialog box