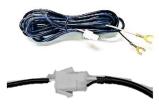

White = 12V Constant Power

Black = Ground

Connect the power cable from the VDR-760 to the extension cable white square plug

From the extension cable, connect the 2 wires to the vehicle fuse panel