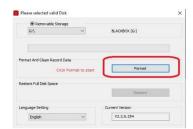

## IMPORTANT: SD card MUST be formatted in the VDR PC software PRIOR to install

1. Install the VDR760 / 220 PC Manager. Included in CD or download www.ventrainc.com/download

- 2. Insert SD card into Windows PC (VDR software only compatible with Windows OS)
- 3. Open the software and select **FORMAT** Icon (Pencil icon)
- 4. Select the drive the SD card is located from the drop down menu. Then select FORMAT
- 5. Press START to initiate the format process, once its done, <u>CLOSE</u> the 1<sup>st</sup> dialog box. The 2<sup>nd</sup> format process will auto start
- 6. When completed, close the format dialog box