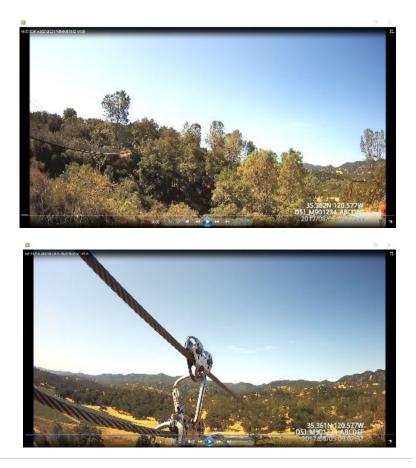

# View Recording via Media Player

- View video via standard Media Player
- Easy File Management / MP4 Format
- Clear HD Video, Audio and GPS Coordinates
- Date, Time, Coordinate, Device, User ID
- \* GPS coordinates available only when BCR-400 is outdoor and acquires satellite signal

# **GPS Video Viewer**

- Open source GPS viewer included
- Displays video file history
- Displays location and route history
- Displays speed history

\* GPS coordinates available only when BCR-400 is outdoor and acquires satellite signal