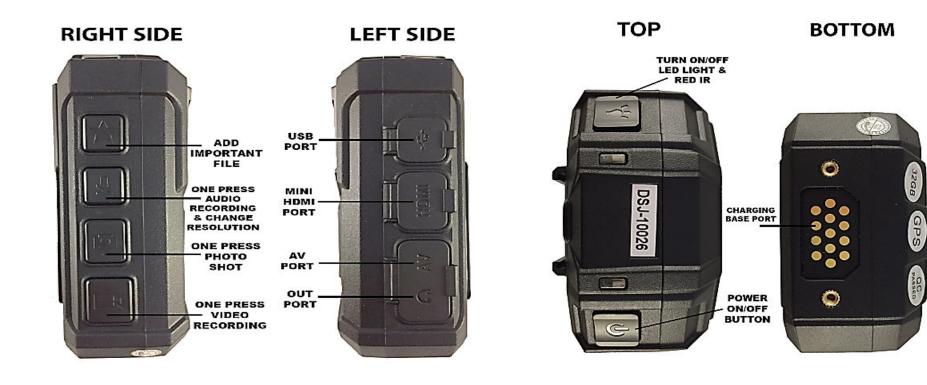

# BCR-400 System Layout

# Multi Display

BCR-400 provides various system status indicator – LED 1 & 2, LCD Screen and Audible Beeps

Vital information clearly displayed in the built-in screen, allowing users to know precise status of the system