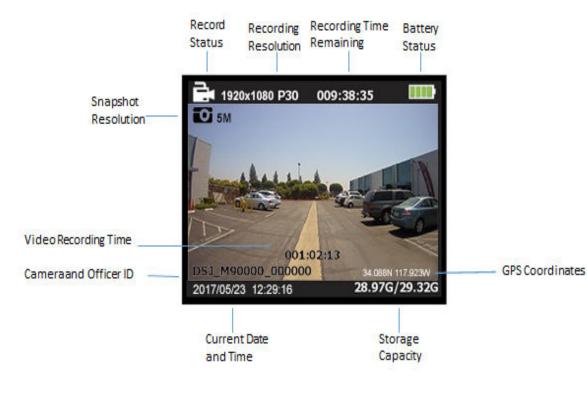

# Multi Display

BCR-400 provides various system status indicator – LED 1 & 2, LCD Screen and Audible Beeps

Vital information clearly displayed in the built-in screen, allowing users to know precise status of the system

# View Recording via Media Player

- View video via standard Media Player
- Easy File Management / MP4 Format
- Clear HD Video, Audio and GPS Coordinates
- Date, Time, Coordinate, Device, User ID
- \* GPS coordinates available only when BCR-400 is outdoor and acquires satellite signal

# **GPS Video Viewer**

- Open source GPS viewer included
- Displays video file history
- Displays location and route history
- Displays speed history

\* GPS coordinates available only when BCR-400 is outdoor and acquires satellite signal