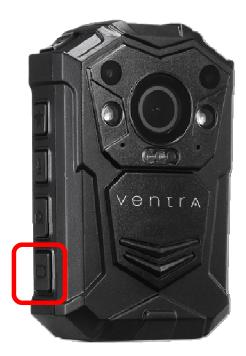

### BCR-400

With its rugged design, the BCR-400 is equipped with robust features, user friendly operation and security encryption designed to meet the rigorous demands of both private and public sector.

### **BCR-400** Overview

The Ventra BCR-400 is an innovate and rugged HD body worn camera which records 1080P HD Video, Audio and High Resolution images and GPS Coordinates.

1080P HD Camera with IR LED

140 degree wide angle recording/viewing