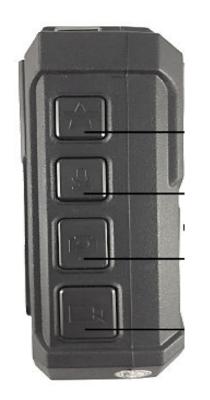

# Feature Highlights

- 1296/ 1080P / 720P HD Video Recording
- Superior IR LED Night Vision
- 140 degree wide angle recording
- Embedded 32GB Storage
- Embedded Passive GPS
- Embedded 2900mA Li-Ion Battery
- Video storage approx. 8 hrs @ 1080P / 13hrs @ 720P
- Battery up to 5 hrs of continuous / 12 hrs standby
- Built-in Mic / Speaker
- 2" LCD Screen System Status, Battery, Storage
- Event / Continuous Recording (5/10, 15, 30,45 min/file)

- Password Protection (Viewing, Settings, Download)
- Instant Playback (Audio, Video, Image)
- Bookmark Recordings
- Pre Event Video 30 Seconds
- Opensource GPS Video Viewing Software
- Assignable Officer ID / Device ID
- Date, Time, ID and Coordinate Watermark
- H.264 MP4 Format
- No special software required
- Rotate / Tilt harness bracket
- IP 65 Dust proof and water resistant
- Cost effective No monthly fees