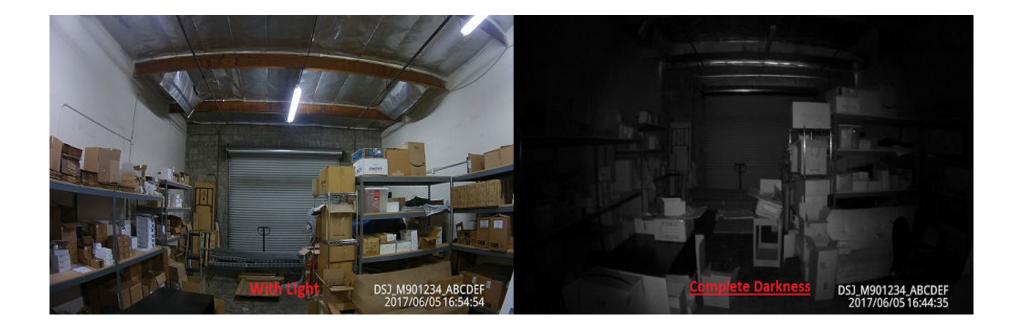

13hrs @ 720P
- Battery up to 5 hrs of continuous / 12 hrs standby
- Built-in Mic / Speaker
- 2" LCD Screen System Status, Battery, Storage
- Event / Continuous Recording (5/10, 15, 30,45 min/file)

- Password Protection (Viewing, Settings, Download)
- Instant Playback (Audio, Video, Image)
- Bookmark Recordings
- Pre Event Video 30 Seconds
- Opensource GPS Video Viewing Software
- Assignable Officer ID / Device ID
- Date, Time, ID and Coordinate Watermark
- H.264 MP4 Format
- No special software required
- Rotate / Tilt harness bracket
- IP 65 Dust proof and water resistant
- Cost effective No monthly fees





# Vivid HD Video / Image

BCR-400 incorporates advanced video processing algorithm and Ambarella A7 chipset to capture clear and vibrant HD images









# Superior Night Vision







# **BCR-400** Content

- Main Camera
- Short Clip
- Epaulet Clip
- Charging Dock
- Wall Charger
- Car Charger
- USB Cable

#### Embedded

- 32GB Storage
- Passive GPS
- Li-lon Battery









# BCR-400 System Layout







# **Recording Option**

### **One Touch Recording:**

- 1. Video + Audio
- 2. Snapshot Image Only
- 3. Audio Only
- 4. Bookmark Recording



- 4. Bookmark Recording
- 3. Audio Only
- 2. Snapshot
- 1. Video + Audio





### **Flexible Recording Option**

#### The BCR records video in 2 modes:

1. Event

Record only when Record button is activated

#### 2. Continuous

Record continuously, each file can be set to 10, 15, 30, or 45 minute per file. Once segment time is reached, BCR automatically starts and record a new file.

This allows for easy viewing and file mana