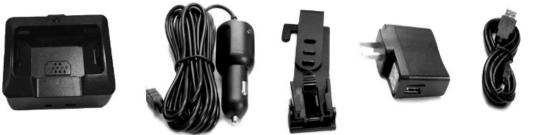

# **BCR-400** Content

- Main Camera
- Short Clip
- Epaulet Clip
- Charging Dock
- Wall Charger
- Car Charger
- USB Cable

#### Embedded

- 32GB Storage
- Passive GPS
- Li-lon Battery