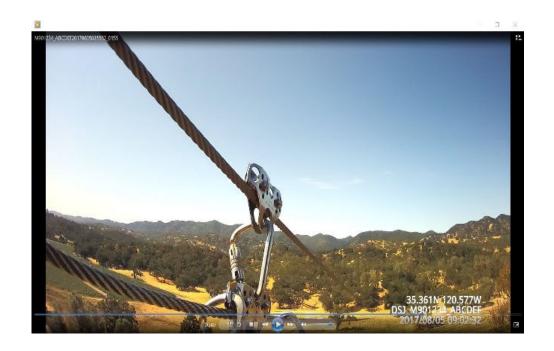

# View Recording via Media Player

- View video via standard Media Player
- Easy File Management / MP4 Format
- Clear HD Video, Audio and GPS Coordinates
- Date, Time, Coordinate, Device, User ID
- \* GPS coordinates available only when BCR-400 is outdoor and acquires satellite signal