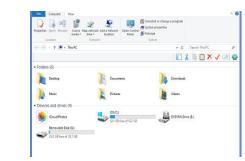

# Playback via PC

File from the BCR may be viewed or uploaded to a PC through USB connection. Recorded files may be viewed via standard media player. No special software required for easy management and interoperability.

#### Password authentication required to view drive and access files

# System Log

- System log for BCR operation history
- Date / Time
- Power On, Off, Start / Stop Record
- USB connection to PC

| File                        | Home  | Share View I        | Aanage |           |          |            |                             |            |                 |            | 0 |
|-----------------------------|-------|---------------------|--------|-----------|----------|------------|-----------------------------|------------|-----------------|------------|---|
| A<br>Pin to Quick<br>access | 目     | Soute Cut           |        | opy<br>o* | Rename   |            | New item *<br>Easy access * | Properties | Edit<br>History | Select all |   |
|                             | Clip  | board               |        | Organize  |          | 1          | lew                         | 0          | pen             | Select     |   |
| ÷                           | · ↑ . | ⇒ > This PC > ECH ( | D:)    |           |          |            |                             | ~ 0        | Search 8        | CH (D:)    | P |
| ^                           | 🗌 Nan | ne û                |        |           | Date mo  | dified     | Туре                        |            | Size            |            |   |
| *                           |       | DCIM                |        |           | 2/8/2017 | 9:26 AM    | File fold                   | er         |                 |            |   |
|                             | 1     | CPSPlayer           |        |           | 5/23/201 | 7 12:30 PM | File fold                   | er         |                 |            |   |
|                             | R     | D LOG               |        |           | 8/9/2017 | 1-28 AM    | Text Do                     | ument      | _               | 12 KB      |   |
|                             | 10    | OPERATIONDIARY      |        |           | 8/9/2017 | 1:13 AM    | Text Dop                    | ument.     |                 | 27 KB      |   |