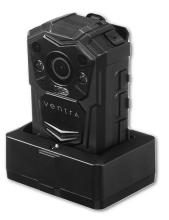

# Ventra

Body Wearable 1080P HD Recorder With Passive GPS

# **BCR-400** Content

- Main Camera
- Short Clip
- Epaulet Clip
- Charging Dock
- Wall Charger
- Car Charger
- USB Cable

#### Embedded

- 32GB Storage
- Passive GPS
- Li-lon Battery