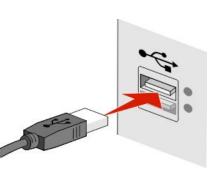

# Playback via PC

File from the BCR may be viewed or uploaded to a PC through USB connection. Recorded files may be viewed via standard media player. No special software required for easy management and interoperability.

# System Log

- System log for BCR operation history
- Date / Time
- Power On, Off, Start / Stop Record
- USB connection to PC

| File                        | Home  | Share View I        | Aanage |           |          |            |                             |            |                 |            | 0 |
|-----------------------------|-------|---------------------|--------|-----------|----------|------------|-----------------------------|------------|-----------------|------------|---|
| A<br>Pin to Quick<br>access | 目     | Soute Cut           |        | opy<br>o* | Rename   |            | New item *<br>Easy access * | Properties | Edit<br>History | Select all |   |
|                             | Clip  | board               |        | Organize  |          | 1          | lew                         | 0          | pen             | Select     |   |
| ÷                           | · ↑ . | ⇒ > This PC > ECH ( | D:)    |           |          |            |                             | ~ 0        | Search 8        | CH (D:)    | P |
| ^                           | 🗌 Nan | ne û                |        |           | Date mo  | dified     | Туре                        |            | Size            |            |   |
| *                           |       | DCIM                |        |           | 2/8/2017 | 9:26 AM    | File fold                   | er         |                 |            |   |
|                             | 1     | CPSPlayer           |        |           | 5/23/201 | 7 12:30 PM | File fold                   | er         |                 |            |   |
|                             | R     | D LOG               |        |           | 8/9/2017 | 1-28 AM    | Text Do                     | ument      | _               | 12 KB      |   |
|                             | 10    | OPERATIONDIARY      |        |           | 8/9/2017 | 1:13 AM    | Text Dop                    | ument.     |                 | 27 KB      |   |