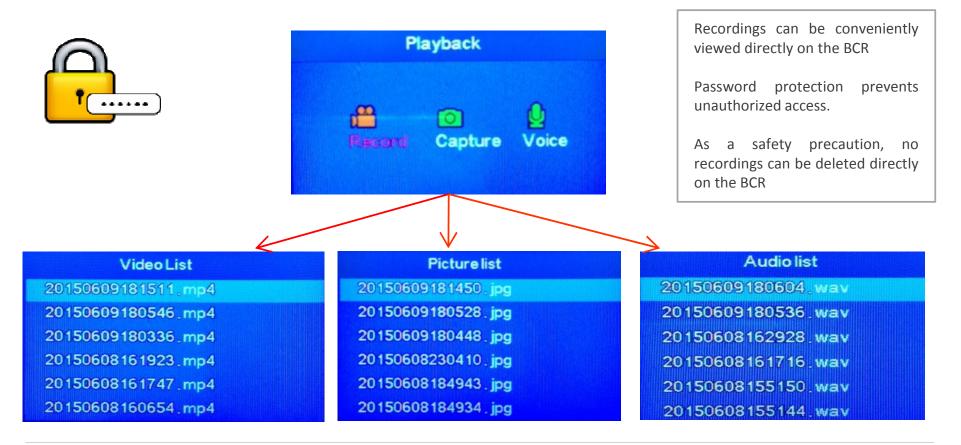

### **Instant Playback**

# Playback via PC

File from the BCR may be viewed or uploaded to a PC through USB connection. Recorded files may be viewed via standard media player. No special software required for easy management and interoperability.

#### Password authentication required to view drive and access files

# View Recording via Media Player

- View video via standard Media Player
- Easy File Management / MP4 Format
- Clear HD Video, Audio and GPS Coordinates
- Date, Time, Coordinate, Device, User ID
- \* GPS coordinates available only when BCR-400 is outdoor and acquires satellite signal