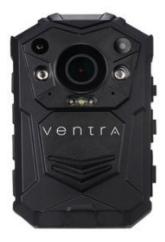

### **BCR-400** Overview

The Ventra BCR-400 is an innovate and rugged HD body worn camera which records 1080P HD Video, Audio and High Resolution images and GPS Coordinates.

1080P HD Camera with IR LED

140 degree wide angle recording/viewing

Record Audio, HD Video, and Image

Embedded 32GB storage w/ password protection

Device ID / Date & Time stamp

Built-in 2" LCD Screen for instant playback, battery, storage, recording time status

Embedded Passive GPS – coordinate watermark