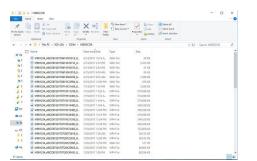

# Playback via PC

File from the BCR may be viewed or uploaded to a PC through USB connection. Recorded files may be viewed via standard media player. No special software required for easy management and interoperability.

# View Recording via Media Player

- View video via standard Media Player
- Easy File Management / MP4 Format
- Clear HD Video, Audio and GPS Coordinates
- Date, Time, Coordinate, Device, User ID
- \* GPS coordinates available only when BCR-400 is outdoor and acquires satellite signal