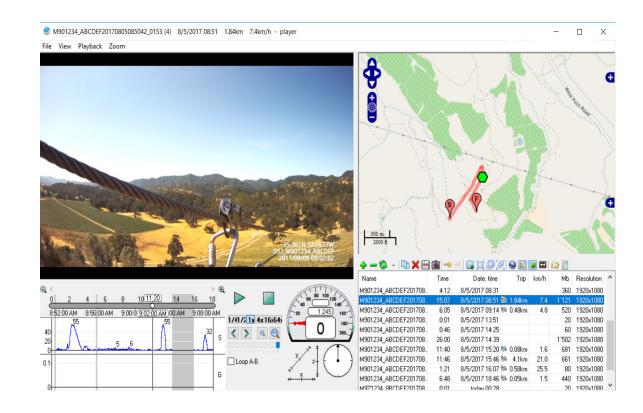

# **GPS Video Viewer**

- Open source GPS viewer included
- Displays video file history
- Displays location and route history
- Displays speed history

\* GPS coordinates available only when BCR-400 is outdoor and acquires satellite signal