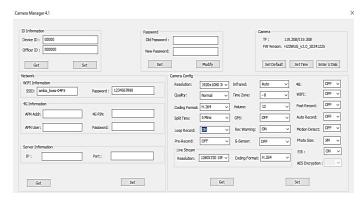

#### SAFETY I SECURITY I VISIBILITY

Cam Manager software to securely access camera log, customize settings and video folder