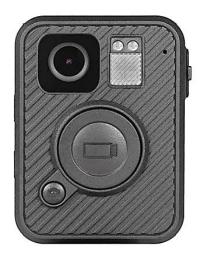

# **Key Features**

- 128GB internal storage for extended recording
- 1512P, 1440P, 1296P, 1080P FHD video
- LCD system status display
- Software included for secure video, setting access
- Passive GPS coordinates watermarked in video
- Compact size, light weight
- Video recording announcement

No special software required for video and image playback. Compatible with most standard media player

- 140 degree wide angle view
- Electronic Image Stabilization for improved video quality
- IR LED superior night vision
- Oversize video recording button
- Large capacity Li-Ion battery for extended use
- Camera operation log
- WiFi for RTSP stream within LAN network\*