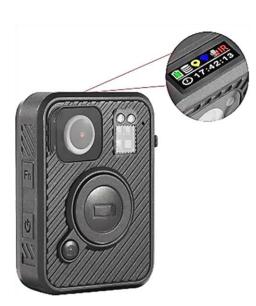

# **Key Features**

- 128GB internal storage for extended recording
- 1512P, 1440P, 1296P, 1080P FHD video
- LCD system status display
- Software included for secure video, setting access
- Passive GPS coordinates watermarked in video
- Compact size, light weight
- Video recording announcement

#### **Specification**

| Image Sensor                 | 4MP CMOS                                                                                                                                                   |  |
|------------------------------|------------------------------------------------------------------------------------------------------------------------------------------------------------|--|
| Image FOV                    | 140° Degrees                                                                                                                                               |  |
| Video Compression            | H.264, H.265 / MPEG4                                                                                                                                       |  |
| Video Resolution             | 2688 x 1512, 2560 x 1440, 2340 x 1296, 1920 x 1080, 1280 x 720, 848 x 480                                                                                  |  |
| Frame Rate                   | 30 FPS - all resolution                                                                                                                                    |  |
| Audio                        | Built-in Microphone                                                                                                                                        |  |
| Audio Format                 | WAV                                                                                                                                                        |  |
| Watermark                    | Device ID, User ID, Time & Date, GPS Coordinates (if enabled)                                                                                              |  |
| Password Protection          | Cam Manager software for video playback, setting changes                                                                                                   |  |
| Pre-Record                   | Up to 15 seconds pre-record depending on video resolution                                                                                                  |  |
| Video Quality                | Super Fine / Fine / Normal                                                                                                                                 |  |
| Video Split Time             | 1 min, 3 min, 5min, 10min, 15min, 30min, 45min                                                                                                             |  |
| Image                        | 5MP, 12MP, 20MP, 25MP, 30MP, 40MP (Digitally Enhanced)                                                                                                     |  |
| Image Format                 | JPEG                                                                                                                                                       |  |
| Connection to PC             | USB                                                                                                                                                        |  |
| Software                     | Cam Manager to access BCR, configuration menu, video files                                                                                                 |  |
| LCD Display                  | 0.96" LCD screen on the top of BCR                                                                                                                         |  |
| IR LED                       | 2                                                                                                                                                          |  |
| IR LED Function              | Manual / Auto (Programmable)                                                                                                                               |  |
| IR Distance                  | 15 ft                                                                                                                                                      |  |
| WiFi                         | Built-in (2.4GHz only)                                                                                                                                     |  |
| EIS                          | Electronic Image Stabilization - Yes                                                                                                                       |  |
| Built-In Storage             | 128GB Embedded - See Chart                                                                                                                                 |  |
| Flashlight                   | Yes                                                                                                                                                        |  |
| Weather Resistance           | IP65                                                                                                                                                       |  |
| Passive GPS                  | Yes                                                                                                                                                        |  |
| Battery / Battery Life Cycle | 3100mAh Lithium Ion Built-in / Average 400 Charge Cycles                                                                                                   |  |
| Battery Charge Time          | Approximately 4.5 Hours                                                                                                                                    |  |
|                              | Approximate Continuous Recording Time Based on Full Charge. Factors such as battery condition, GPS function, IR LED and usage can affect everall duration. |  |