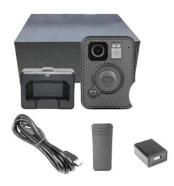

#### **System Includes**

- BCR-600 camera x 1
- Docking station x 1
- Clip x 1
- USB-C cable x 1
- USB Power Adapter x 1